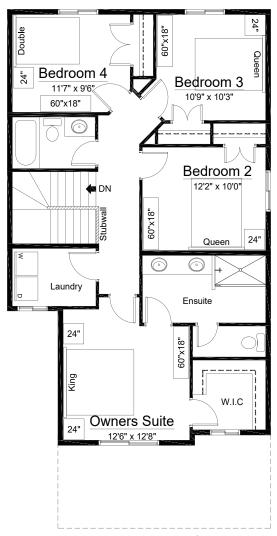

## Kinley II

Option: 4th Bedroom Option / Second Floor Laundryroom

1,773 sq ft / Two Storey

Home Width: 26 ft

M A I N F L O O R

U P P E R F L O

1,024 sq ft