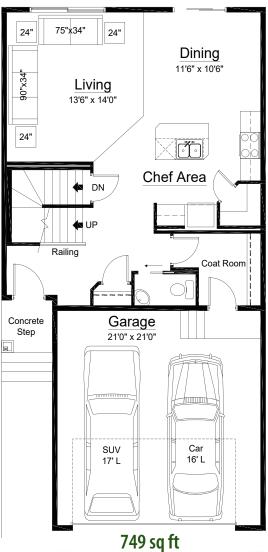

## Kinley II

Option: 4th Bedroom Option / Second Floor Laundryroom

1,773 sq ft / Two Storey

Home Width: 26 ft

M A I N F L O O R

U P P E R F L O

1,024 sq ft