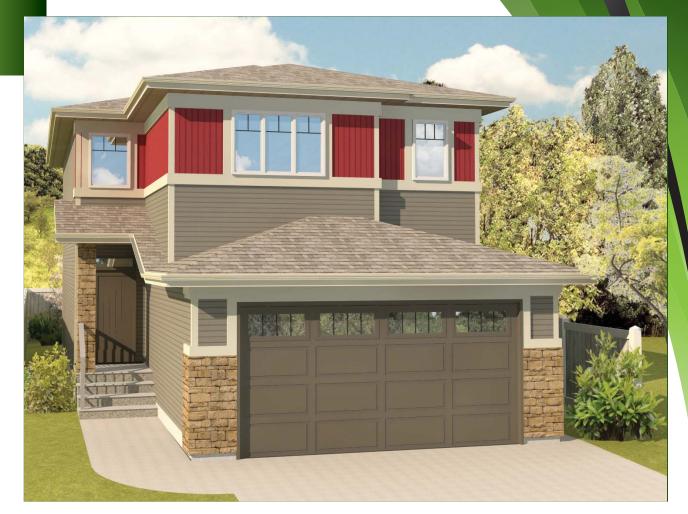

Elevation: Prairie

offic Widell. 2010

## **INCLUDED UPGRADES**

- Siding with Exterior Stone
- Oversized 21'0"(w) x 21'0"(d) Double Car Garage
- 9'0" Main Floor Wall Height
- 9'0" Basement Wall Height
- Railing From Main Floor to Second Floor Landing
- Second Floor Linen Closet
- Functional Rear Coat Room
- Concrete Front Verandah
- 4th Bedroom Option
- 3'0" High Basement Windows Ideal for Basement Development
- Second Floor Laundry Room
- Double Sink in Ensuite